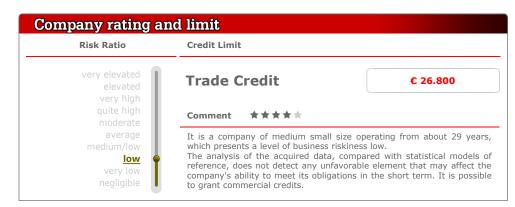

## CREDIT LIMIT

It represents the maximum credit limit recommended on the basis of the analysis of the main official information of the company extracted from public sources as well as the analysis of the main entries and balance ratios for companies. This value is indicative and it does not constitute a guarantee as to its veracity and precision. In case of marked absence of data and/or gap in the score reference grid, the amount of the credit limit may result not determinable.

It expresses the trade risk level of a company, inferred from the analysis of the main official information collected upon it and extracted from official public sources as well as the analysis of the main entries and balance ratios for companies. The ratio is structured in 10 classes.

- 01: NEGLIGIBLE RISK 02: VERY LOW RISK 03: LOW RISK

- 04: MEDIUM/LOW RISK
- 05: AVERAGE RISK 06: MODERATE RISK 07: QUITE HIGH RISK 08: VERY HIGH RISK
- 09: FLEVATED RISK
- 10: VERY ELEVATED RISK