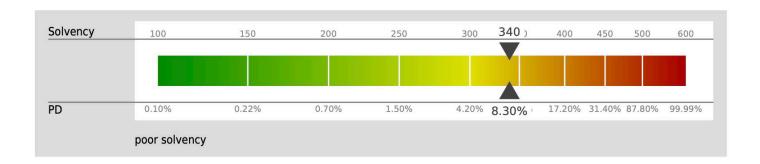

# **Solvency Index**

## **Ratings**

| Payment mode  | mostly within agreed terms, partly delays | (321 |
|---------------|-------------------------------------------|------|
| Credit rating | credits require securities                | (421 |
| Credit limit  |                                           |      |

# Mode of payment

mostly within agreed terms, partly delays (321)

# Credit rating

credits require securities (421)