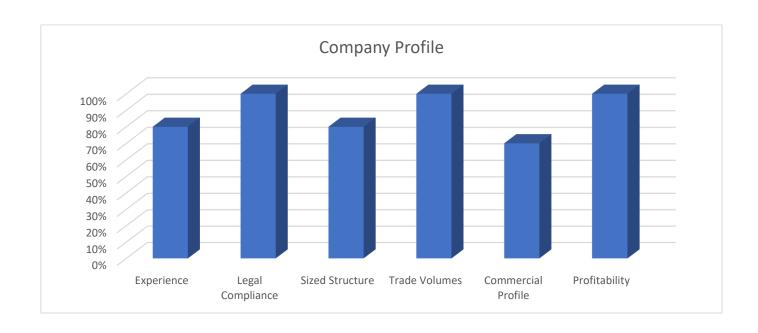

-----------------------------------------------------------|--|
| First Name | Julia                                                                                                                                                                                                                       |  |
| Position   | Sales                                                                                                                                                                                                                       |  |
| Comments   | She confirmed us the name of the company, trade name, headquarters' location, main activity, website, e-mail, telephone numbers and she also provided us a little information regarding the COVID-19 impact on the company. |  |

## **REVIEW**