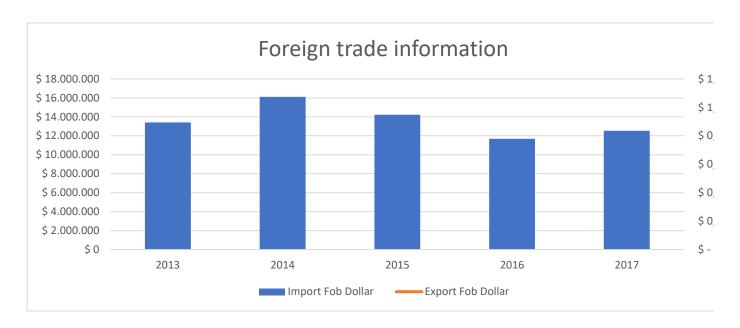

Bolivia

| FIN                                           | ANCIAL INFORMATION                                         |               |  |
|-----------------------------------------------|------------------------------------------------------------|---------------|--|
| IN                                            | MPORT FOB DOLLAR                                           |               |  |
| Year                                          | А                                                          | Amount        |  |
| 2013                                          | \$13                                                       | \$13,406,032  |  |
| 2014                                          | \$16                                                       | \$16,106,929  |  |
| 2015                                          | \$14                                                       | \$14,224,455  |  |
| 2016                                          | \$11                                                       | \$11,691,087  |  |
| 2017                                          | \$12                                                       | \$12,535,869  |  |
| E                                             | XPORT FOB DOLLAR                                           |               |  |
| Year                                          | Δ                                                          | mount         |  |
| *MAIN INTERNATIONAL TRADING COI<br>STATEMENTS | no Export Fob Dollar informed  WPANNY S.R.L. "MAINTER S.R. | L." FINANCIAL |  |
| *ALL NUMBERS IN BOB/ BS (BOLIVIA              |                                                            |               |  |
| CURRENCY: Bs/BOB                              | December, 2019                                             | December,2018 |  |
| ASSETS                                        |                                                            |               |  |
| CURRENT ASSETS                                | 2,847,761                                                  | 1,719,250     |  |
| TOTAL CURRENT ASSETS                          | 242,800,864                                                | 306,742,258   |  |
| NON-CURRENT ASSETS                            | 70,078,601                                                 | 68,693,183    |  |
| TOTAL NON-CURRENT ASSETS                      | 80,691,124                                                 | 79,295,827    |  |
|                                               | 323,491,988                                                | · ·           |  |
| TOTAL ASSETS                                  | 5=5,151,555                                                | 386,038,085   |  |
| TOTAL ASSETS  Trade Receivables               | 53,844,325                                                 | 78,256,120    |  |