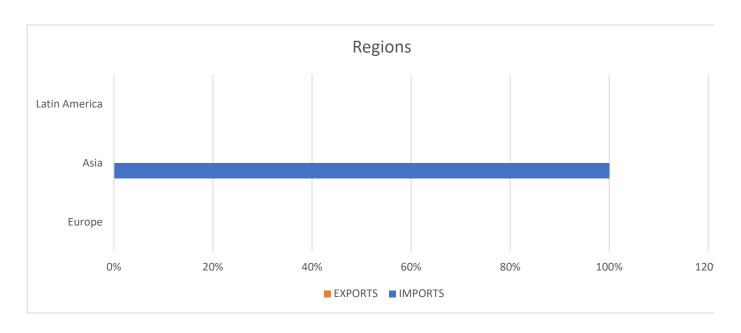

| PRINCIPA                    | L ACTIVITY                                                                                                                                                                                                                                                                                                                                                                                                                                                                                                                    |
|-----------------------------|-------------------------------------------------------------------------------------------------------------------------------------------------------------------------------------------------------------------------------------------------------------------------------------------------------------------------------------------------------------------------------------------------------------------------------------------------------------------------------------------------------------------------------|
| General Description         | Main International Trading Company S.R.L. Mainter S.R.L. is a company in Bolivia, headquartered in Santa Cruz de la Sierra. Operates in Pesticide Manufacturing and Other Agrochemical Products Industry.                                                                                                                                                                                                                                                                                                                     |
| Service/Product Description | It has 6 main divisions: Agricultural Division, Machinery Division, Construction Division, Eco Line Division, Livestock Division and Technical Service Division.  The company produces, buys, processes, collects and markets cotton, grains: soybean, rice, corn, sorghum, frejol, sesame, wheat and any other grain. It also imports and trades agrochemical, organic and biological products of mixed use, all products for animal health, products for the field of construction in dwellings, buildings, hospitals, etc. |
| Sales                       | Wholesale                                                                                                                                                                                                                                                                                                                                                                                                                                                                                                                     |
| Operations Area             | National                                                                                                                                                                                                                                                                                                                                                                                                                                                                                                                      |
| Imports From                | China                                                                                                                                                                                                                                                                                                                                                                                                                                                                                                                         |
| Exports To                  | No export records were found.                                                                                                                                                                                                                                                                                                                                                                                                                                                                                                 |
| Employees                   | 99 employees (Permanent employees as of 2020)                                                                                                                                                                                                                                                                                                                                                                                                                                                                                 |
| Payments With Suppliers     | Regular - made on a 45 - 60 days basis.                                                                                                                                                                                                                                                                                                                                                                                                                                                                                       |
| BRA                         | INDS                                                                                                                                                                                                                                                                                                                                                                                                                                                                                                                          |
| Brand                       | Comments                                                                                                                                                                                                                                                                                                                                                                                                                                                                                                                      |
| MAINTER S.R.L.              | -                                                                                                                                                                                                                                                                                                                                                                                                                                                                                                                             |